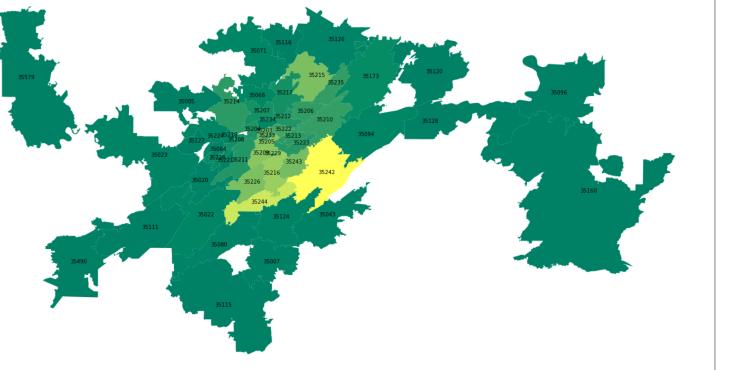

IPF Source ZCTA marginal:

From American Community Survey (ACS), Variable "P03\_0018E: COMMUTING TO WORK"

|    | NAME        | DP03_0018E | zip code tabulation area |
|----|-------------|------------|--------------------------|
| 0  | ZCTA5 35401 | 11636      | 35401                    |
| 1  | ZCTA5 35071 | 7141       | 35071                    |
| 2  | ZCTA5 35005 | 2777       | 35005                    |
| 3  | ZCTA5 35213 | 6409       | 35213                    |
| 4  | ZCTA5 35215 | 20017      | 35215                    |
| 5  | ZCTA5 35111 | 7809       | 35111                    |
| 6  | ZCTA5 35124 | 12974      | 35124                    |
| 7  | ZCTA5 35203 | 947        | 35203                    |
| 8  | ZCTA5 35206 | 6862       | 35206                    |
| 9  | ZCTA5 35209 | 16154      | 35209                    |
| 10 | ZCTA5 35218 | 2583       | 35218                    |

## Destination ZCTA marginal: Birmingham Business Alliance

| 2         Regions Financial Corporatio           3         St. Vincent's Health System           4         Children's of Alabama           5         AT&T           6         Honda Manufacturing of Alabama           7         Brookwood Baptist Health           8         Jefferson County Board of Eg           9         City of Birmingham           10         Mercodes-Benz U.S. Internati           11         Blue Cross-Blue Shield of Ala           12         Alabama Power Company           13         Birmingham Board of Educat           14         Jefferson County Commissio           142         Satellites Unlimited, Inc.           138         STERIS Corporation           144         Tractor & Equipment Company |    | 2017 - 18                              | B METROPOLIT                        | AN BIRMINGHAM MAJOR EMPLOYERS:                                               |            |              |       | 35215 | 35173 | 35206 | 35209 | 35226 | 35205 | 35242 | 35223 | 35207 | 35233 |   |
|-----------------------------------------------------------------------------------------------------------------------------------------------------------------------------------------------------------------------------------------------------------------------------------------------------------------------------------------------------------------------------------------------------------------------------------------------------------------------------------------------------------------------------------------------------------------------------------------------------------------------------------------------------------------------------------------------------------------------------------------------|----|----------------------------------------|-------------------------------------|------------------------------------------------------------------------------|------------|--------------|-------|-------|-------|-------|-------|-------|-------|-------|-------|-------|-------|---|
| 2     Regions Financial Corporatio       3     St. Vincent's Health System       4     Children's of Alabama       5     AT&T       6     Honda Manufacturing of Alab       7     Brookwood Baptist Health       8     Jefferson County Board of Ed       9     City of Birmingham       10     Mercedes-Benz U.S. Internati       11     Blue Cross-Blue Shield of Alab       12     Alabama Power Company       13     Birmingham Board of Educat       14     Jefferson County Commission       142     Satellites Unlimited, Inc.       138     STERIS Corporation       144     Tractor & Equipment Company                                                                                                                              |    | EMPLOYER                               | ESTIMATED<br>NUMBER OF<br>EMPLOYEES | PRODUCTS OR SERVICES                                                         | COUNTY     | MUNICIPALITY | 35215 | 6979  | 997   | 2493  | 499   | 0     | 499   | 0     | 0     | 0     | 997   |   |
| 3     St. Vincent's Health System       4     Children's of Alabama       5     AT&T       6     Honda Manufacturing of Alat       7     Brookwood Baptist Health       8     Jefferson County Board of Ec       9     City of Birmingham       10     Mercedes-Benz U.S. Internat       11     Biue Cross-Blue Shield of Alat       12     Alabama Power Company       13     Birmingham Board of Educat       14     Jefferson County Commission       142     Satellites Unlimited, Inc.       138     STERIS Corporation       144     Tractor & Equipment Company                                                                                                                                                                        | 1  | University of Alabama at Birmingham    | 23,000                              | Education and health care services                                           | Jefferson  | Birmingham   | 35173 | 2458  | 4916  | 1229  | 1229  | 0     | 1229  | 0     | 0     | 0     | 0     |   |
| 4     Children's of Alabama       5     AT&T       6     Honda Manufacturing of Alat       7     Brookwood Baptist Health       8     Jefferson County Board of Ec       9     City of Birmingham       10     Mercedes-Berz U.S. Internat       11     Blue Cross-Blue Shield of Alat       12     Alabama Power Company       13     Birmingham Board of Educat       14     Jefferson County Commission       142     Satellites Unlimited, Inc.       138     STERIS Corporation       144     Tractor & Equipment Company                                                                                                                                                                                                                | 2  | Regions Financial Corporation          | 9,000                               | Financial services, banking, corporate headquarters                          | Jefferson  | Birmingham   |       |       |       |       |       |       |       |       |       |       |       |   |
| 5     AT&T       6     Honda Manufacturing of Alat       7     Brookwood Baptist Health       8     Jefferson County Board of Ec       9     City of Birmingham       10     Mercedes-Benz U.S. Internat       11     Blue Cross-Blue Shield of Alat       12     Alabama Power Company       13     Birmingham Board of Educat       14     Jefferson County Commission       142     Satellites Unlimited, Inc.       138     STERIS Corporation       144     Tractor & Equipment Company                                                                                                                                                                                                                                                  | 3  | St. Vincent's Health System            | 5,100                               | Health care services, hospital network serving metro<br>Birmingham           | Jefferson  | Birmingham   | 35206 | 2357  | 295   | 589   | 295   | 295   | 0     | 295   | 0     | 589   | 589   |   |
| 6 Honda Manufacturing of Alat     7 Brookwood Baptist Health     8 Jefferson County Board of Ec     9 City of Birmingham     10 Mercedes-Benz U.S. Internat     11 Blue Cross-Blue Shield of Ala     12 Alabama Power Company     13 Birmingham Board of Educat     14 Jefferson County Commissio     14 Satellites Unlimited, Inc.     138 STERIS Corporation     144 Tractor & Equipment Company                                                                                                                                                                                                                                                                                                                                            | 1  | Children's of Alabama                  | 5,000                               | Health care services, regional specialized health care                       | Jefferson  | Birmingham   | 35209 | 522   | 0     | 0     | 4441  | 2090  | 1567  | 2090  | 784   | 261   | 1045  |   |
| 7         Brookwood Baptist Health           8         Jefferson County Board of Ec           9         City of Birmingham           10         Mercedes-Benz U.S. Internati           11         Blue Cross-Blue Shield of Alt           12         Alabama Power Company           13         Birmingham Board of Educat           14         Jefferson County Commissio           142         Satellites Unlimited, Inc.           138         STERIS Corporation           144         Tractor & Equipment Company                                                                                                                                                                                                                        | 5  | AT&T                                   | 4,517                               | Telecommunications, regional operations                                      | Jefferson  | Birmingham   | 00200 |       | -     | -     |       |       |       |       |       |       |       |   |
| 8 Jefferson County Board of Ex<br>9 City of Birmingham     10 Mercedes-Benz U.S. Internati<br>11 Blue Cross-Blue Shield of Ala<br>12 Alabama Power Company     13 Birmingham Board of Educat<br>14 Jefferson County Commissio<br>142 Satellites Unlimited, Inc.     138 STERIS Corporation     144 Tractor & Equipment Company                                                                                                                                                                                                                                                                                                                                                                                                                | 5  | Honda Manufacturing of Alabama         | 4,500                               | Manufacturing, vehicle assembly plant                                        | Talladega  | Lincoln      | 35226 | 446   | 0     | 0     | 2674  | 4457  | 446   | 1783  | 0     | 446   | 891   |   |
| 9     City of Birmingham       10     Mercedes-Benz U.S. Internati       11     Blue Cross-Blue Shield of Ala       12     Alabama Power Company       13     Birmingham Board of Educat       14     Jefferson County Commission       142     Satellites Unlimited, Inc.       138     STERIS Corporation       144     Tractor & Equipment Company                                                                                                                                                                                                                                                                                                                                                                                         | 7  | Brookwood Baptist Health               | 4,459                               | Health care services, management                                             | Jefferson  | Birmingham   |       |       | -     | -     |       |       |       |       | -     |       |       |   |
| 10         Mercedes-Benz U.S. Internati           11         Blue Cross-Blue Shield of Ala           12         Alabama Power Company           13         Birmingham Board of Educat           14         Jefferson County Commission           142         Satellites Unlimited, Inc.           138         STERIS Corporation           144         Tractor & Equipment Company                                                                                                                                                                                                                                                                                                                                                            | 3  | Jefferson County Board of Education    | 4,400                               | Government, public education                                                 | Jefferson  | Birmingham   | 35205 | 210   | 210   | 0     | 1468  | 0     | 3145  | 419   | 0     | 0     | 1887  |   |
| 11         Blue Cross-Blue Shield of Ala           12         Alabama Power Company           13         Birmingham Board of Educat           14         Jefferson County Commission           14         Jefferson County Commission           142         Satellites Unlimited, Inc.           138         STERIS Corporation           144         Tractor & Equipment Company                                                                                                                                                                                                                                                                                                                                                             | Э  | City of Birmingham                     | 4,200                               | Government, city administration                                              | Jefferson  | Birmingham   |       |       |       |       |       |       |       |       |       |       |       |   |
| 12     Alabama Power Company       13     Birmingham Board of Educat       14     Jefferson County Commission       142     Satellites Unlimited, Inc.       138     STERIS Corporation       144     Tractor & Equipment Company                                                                                                                                                                                                                                                                                                                                                                                                                                                                                                             | 0  | Mercedes-Benz U.S. International, Inc. | 3,600                               | Manufacturing, vehicle assembly plant                                        | Tuscaloosa | Vance        | 35242 | 0     | 281   | 281   | 1684  | 1403  | 561   | 16557 | 281   | 0     | 1123  |   |
| 13     Birmingham Board of Educat       14     Jefferson County Commissio       142     Satellites Unlimited, Inc.       138     STERIS Corporation       144     Tractor & Equipment Compan                                                                                                                                                                                                                                                                                                                                                                                                                                                                                                                                                  | 1  | Blue Cross-Blue Shield of Alabama      | 3,100                               | Financial services, insurance, corporate headquarters                        | Jefferson  | Hoover       |       |       |       |       |       |       |       |       |       |       |       |   |
| 14         Jefferson County Commission           142         Satellites Unlimited, Inc.           138         STERIS Corporation           144         Tractor & Equipment Company                                                                                                                                                                                                                                                                                                                                                                                                                                                                                                                                                            | 2  | Alabama Power Company                  | 3,092                               | Utilities services, electrical, corporate headquarters                       | Jefferson  | Birmingham   | 35223 | 0     | 0     | 0     | 227   | 0     | 453   | 227   | 1812  | 0     | 227   |   |
| 142         Satellites Unlimited, Inc.           138         STERIS Corporation           144         Tractor & Equipment Compan                                                                                                                                                                                                                                                                                                                                                                                                                                                                                                                                                                                                              | 3  | Birmingham Board of Education          | 2,721                               | Government, public education                                                 | Jefferson  | Birmingham   |       |       |       |       |       |       |       | -     | -     |       | -     |   |
| 138         STERIS Corporation           144         Tractor & Equipment Compan                                                                                                                                                                                                                                                                                                                                                                                                                                                                                                                                                                                                                                                               | 4  | Jefferson County Commission            | 2,500                               | Government, county administration                                            | Jefferson  | Birmingham   | 35207 | 0     | 0     | 277   | 277   | 0     | 0     | 0     | 0     | 555   | 0     | • |
| 138         STERIS Corporation           144         Tractor & Equipment Compan                                                                                                                                                                                                                                                                                                                                                                                                                                                                                                                                                                                                                                                               |    |                                        |                                     | •••                                                                          |            |              | 35233 | 45    | 0     | 23    | 136   | 23    | 181   | 0     | 23    | 0     | 113   |   |
| 144 Tractor & Equipment Compan                                                                                                                                                                                                                                                                                                                                                                                                                                                                                                                                                                                                                                                                                                                | 12 | Satellites Unlimited, Inc.             | 300                                 | Telecommunications, corporate headquarters, wired telecommunications carrier | Jefferson  | Birmingham   | 35211 | 1381  | 0     | 691   | 691   | 1381  | 0     | 0     | 0     | 0     | 691   |   |
|                                                                                                                                                                                                                                                                                                                                                                                                                                                                                                                                                                                                                                                                                                                                               | 38 | STERIS Corporation                     | 300                                 | Manufacturing (advanced), surgical appliance and supplies                    | Jefferson  | Birmingham   |       |       |       |       |       |       |       |       |       |       |       |   |
| 107 LL C. Consulty Associates inc.                                                                                                                                                                                                                                                                                                                                                                                                                                                                                                                                                                                                                                                                                                            | 14 | Tractor & Equipment Company            | 300                                 | Wholesale distribution, parts and equipment                                  | Jefferson  | Birmingham   | 35235 | 3337  | 667   | 667   | 0     | 0     | 0     | 667   | 0     | 0     | 0     |   |
| 137 U. S. Security Associates Inc.                                                                                                                                                                                                                                                                                                                                                                                                                                                                                                                                                                                                                                                                                                            | 37 | U. S. Security Associates Inc.         | 300                                 | Maintenance, security services                                               | Jefferson  | Birmingham   |       |       |       |       |       |       |       |       |       |       |       |   |
|                                                                                                                                                                                                                                                                                                                                                                                                                                                                                                                                                                                                                                                                                                                                               |    | Wood-Fruitticher Grocery Company       | 300                                 | Wholesale distribution, food                                                 | Jefferson  | Birmingham   | 35222 | 181   | 0     | 181   | 363   | 181   | 363   | 181   | 181   | 0     | 363   |   |
| 140 Yorozu Automotive Alabama                                                                                                                                                                                                                                                                                                                                                                                                                                                                                                                                                                                                                                                                                                                 | 10 | Yorozu Automotive Alabama              | 300                                 | Manufacturing, vehicle assembly plant supplier                               | Walker     | Jasper       |       | 0     | 0     | 167   | 1004  | 167   | 1004  | 2175  | 335   | 0     | 836   |   |