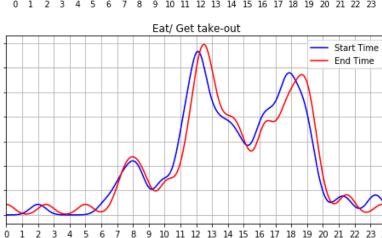

# Time Modeling using Kernel Density Estimation (KDE)

The University of Alabama at Birmingham, Contact: guimuguo@uab.edu

### Activity start and end time distributions:

We can model the travel time using KDE similarly **Location Modeling with Open Data** Zip Code Tabulation Areas (ZCTA) from TigerWeb

Real addresses from OpenAddresses