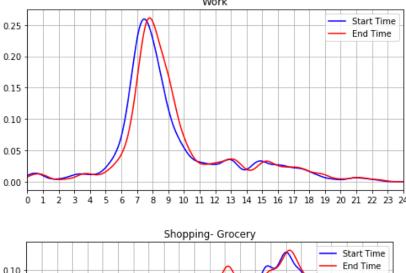

# Time Modeling using Kernel Density Estimation (KDE)

The University of Alabama at Birmingham, Contact: guimuguo@uab.edu

### Activity start and end time distributions:

We can model the travel time using KDE similarly **Location Modeling with Open Data** Zip Code Tabulation Areas (ZCTA) from TigerWeb

Real addresses from OpenAddresses