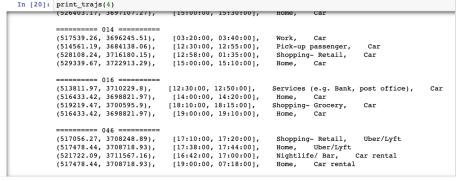

IPF only generates <u># of people</u> in each region; missing details like locations and activities

Sampling day plans?

**Data-Driven Approach:** modeling (1) time, (2) location, (3) activities and (4) mode using generative machine learning models, with the help of open data.

# **Our Solution**