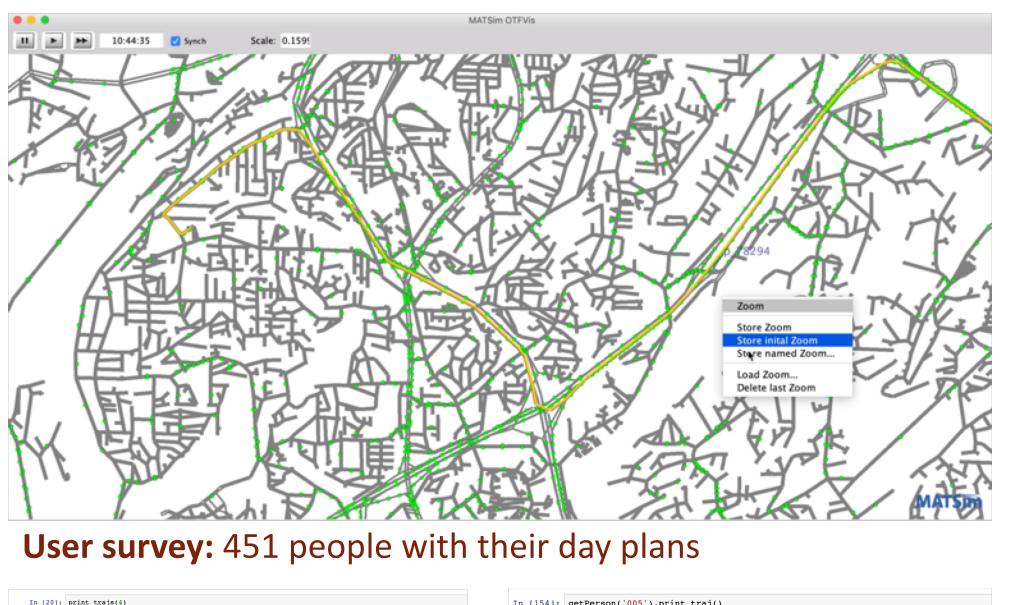

### **MATSim:** agent-based transport simulation

3702785.6 519515 05 3707745 6 520497.7, 3703029.62) 3703029.62 516227.31, 3695236.73 520497.7. 3703029.62) 20497.7. 3703029.62) (516227.31, 3695236.73 (517820.51, 3696054.02)

Legs of a Uber Driver

The Problem: to generate a <u>realistic population</u> from the <u>survey</u> as an input to MATSim for simulation

The simulation model can be used to study traffic problems such as road congestions, and impact of Uber traffic flow